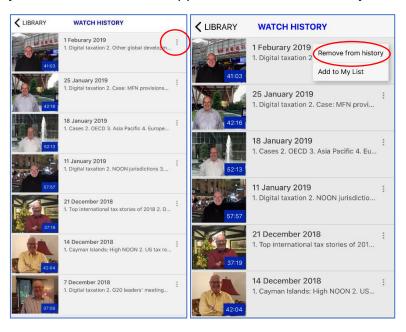

### Watch History

You can access <u>Watch History</u> by clicking the menu bar on the top right. Any videos you have watched will appear in the Watch History tab.

You can click the side menu bar to delete the video from the Watch History.