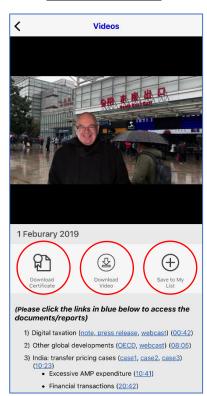

#### **Video Features**

Upon clicking into a video, subscribers will have the options of downloading the video, downloading the certificate of attendance (after 80% of the video is completed), and bookmarking the video to My List.

The video summary is located below the player. The links for documents and reports are hyperlinked in blue for your convenience. If you are interested only in a particular topic, please click on the timings to skip to your preferred topic.

### **Certificate of Attendance**

The <u>Download Certificate</u> button is functional only after 80% of the video is completed. If you downloaded the video and watched it offline, the certificate will be available after logging in again.

After watching 80% of the video, click the Download Certificate button and the certificate will open. You can click the arrow on the top right to save the certificate or send it to your email.

#### Video downloading

To download the video, click the <u>Download Video</u> button and there will be a message to confirm the downloading. The status bar will also show you the downloading process. Once it is downloaded, a message box will be shown to confirm.