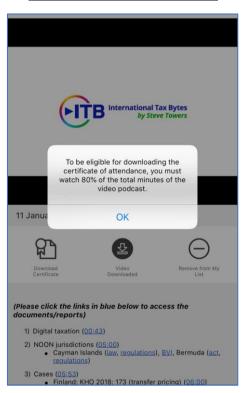

### **Certificate of Attendance**

The <u>Download Certificate</u> button is functional only after 80% of the video is completed. If you downloaded the video and watched it offline, the certificate will be available after logging in again.

After watching 80% of the video, click the Download Certificate button and the certificate will open. You can click the arrow on the top right to save the certificate or send it to your email.