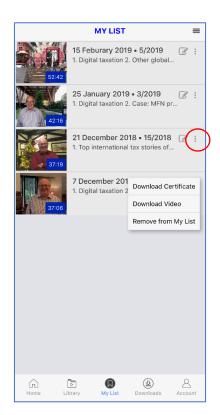

Videos that you bookmarked will appear in the <u>My List</u> tab. You can choose to add personal notes to every individual video on the top right of every video row.

| Cancel              | Notes | Save |  |  |
|---------------------|-------|------|--|--|
| Add your notes here |       |      |  |  |
|                     |       |      |  |  |
|                     |       |      |  |  |
|                     |       |      |  |  |
|                     |       |      |  |  |
|                     |       |      |  |  |
|                     |       |      |  |  |
|                     |       |      |  |  |
|                     |       |      |  |  |
|                     |       |      |  |  |
|                     |       |      |  |  |

Notes tab, where you can add personal notes.

You can remove videos from <u>My List</u> by clicking the menu bar on the top right and selecting "Remove from My List".