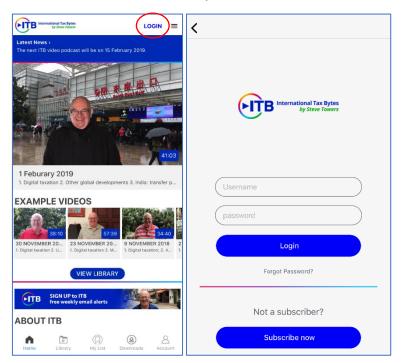

# International Tax Bytes App User Guide (applicable for both iOS and Android)



Homepage of the app, where the latest video is located followed by the Example Videos. The menu bar on the top right allows you to access different information about ITB and the option to contact us.



For subscribers, click the Login button to log in.

## <u>Homepage</u>

#### My List



In the <u>Library</u> tab, subscribers can access the videos. There is a bookmark function to put your selected videos in the <u>My List</u> tab.

|       | MY LIST                                      |                 | =        |
|-------|----------------------------------------------|-----------------|----------|
| 57:57 | 11 January 2019<br>1. Digital Taxation 2. GI | LTI 3. OECD 4   |          |
| 37:19 | 21 December 2018<br>1. Top international tax | stories of 2018 |          |
|       |                                              |                 |          |
|       |                                              |                 |          |
|       |