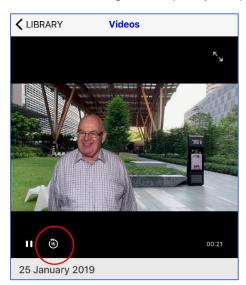

If you missed a part and would like to go back a few seconds, there is a nifty 15 seconds rewind button located beside the pause button.