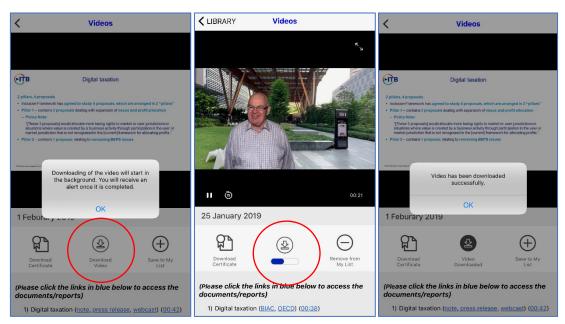

#### **Video Features**

Upon clicking into a video, subscribers will have the options of downloading the video, downloading the certificate of attendance (after 80% of the video is completed), and bookmarking the video to My List.

### **Certificate of Attendance**

The <u>Download Certificate</u> button is functional only after 80% of the video is completed. If you downloaded the video and watched it offline, the certificate will be available after logging in again.

After watching 80% of the video, click the Download Certificate button and the certificate will open. You can click the arrow on the top right to save the certificate or send it to your email.

#### Video downloading

To download the video, click the <u>Download Video</u> button and there will be a message to confirm the downloading. The status bar will also show you the downloading process. Once it is downloaded, a message box will be shown to confirm.

The downloaded videos can be found in the <u>Downloads</u> tab. Downloaded videos will take up device memory, so after watching, click on the trash bin icon to delete the video.