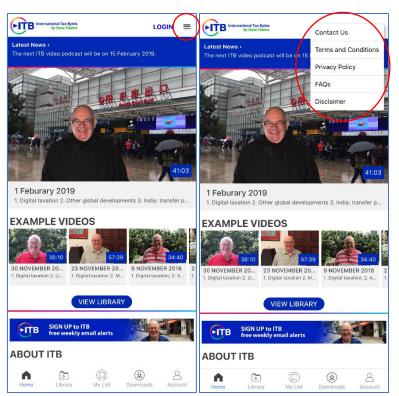

# International Tax Bytes App User Guide (applicable for both iOS and Android)

Homepage of the app, where the latest video is located followed by the Example Videos. The menu bar on the top right allows you to access different information about ITB and the option to contact us.