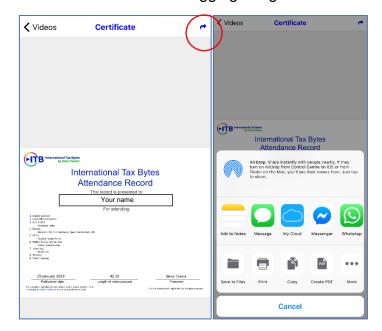

After watching 80% of the video, click the Download Certificate button and the certificate will open. You can click the arrow on the top right to save the certificate or send it to your email.