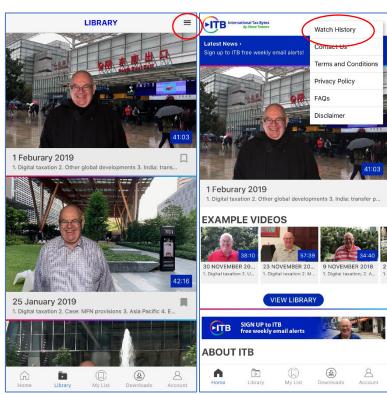

### Watch History

You can access <u>Watch History</u> by clicking the menu bar on the top right. Any videos you have watched will appear in the Watch History tab.

You can click the side menu bar to delete the video from the Watch History.