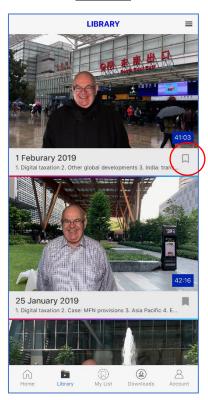

#### My List

In the <u>Library</u> tab, subscribers can access the videos. There is a bookmark function to put your selected videos in the <u>My List</u> tab.

|       | MY LIST                                      |                 | =        |
|-------|----------------------------------------------|-----------------|----------|
| 57:57 | 11 January 2019<br>1. Digital Taxation 2. GI | LTI 3. OECD 4   |          |
| 37:19 | 21 December 2018<br>1. Top international tax | stories of 2018 |          |
|       |                                              |                 |          |
|       |                                              |                 |          |
|       |                                              |                 |          |
|       |                                              |                 |          |
|       | Stary My List                                | Downloads Acco  | 2<br>unt |